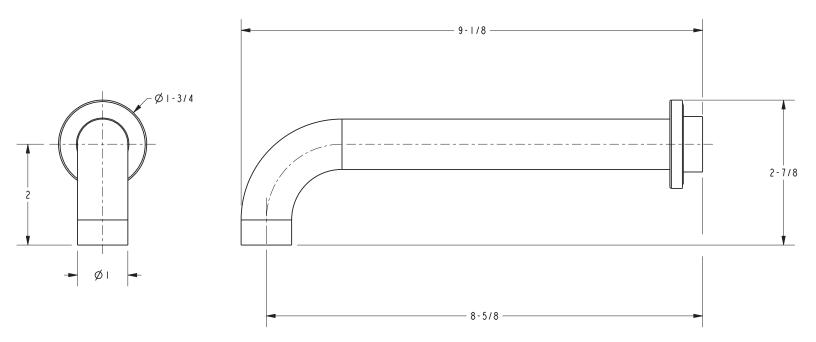

## 3-419

**PRODUCT DIMENSIONS** (Units are in inches)

### **Features**

- Solid brass construction
- 9-1/8" (23.2 cm) spout length
- 1/2" NPT inlet fitting

### **Product Specification**: Add "Color / Finish" suffix to Model number, below.

The Wall-Mounted Tub Spout shall be made of solid brass construction. Tub spout shall have a length of 9-1/8" (23.2 cm) and incorporate a 1/2" NPT inlet fitting. Tub Spout shall be Newport Brass Model 3-419/\_\_\_\_.