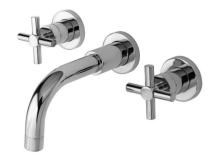

#### **Wall-Mounted Lavatory Faucet**

- Solid brass construction
- ADA compliant traditional cross handles
- 9-3/4" (24.8 cm) spout reach (wall-to-center)
- 1/2" NPT spout inlet fitting
- Intended for use with Newport Brass rough valve as specified (Required Accessory)
- Rough valve incorporates a brass valve body assembly
- Rough valve incorporates quarter-turn washerless ceramic disc valve cartridges

### **Specified Model**

| Model | Description                  | Colors   Finishes   |
|-------|------------------------------|---------------------|
| 3-991 | Wall-Mounted Lavatory Faucet | 10B 15 15S 26 Other |

#### Product Specification Add "Color / Finish" suffix to Model number, below.

The Wall-Mounted Lavatory Faucet shall be made of solid brass construction. Wall-Mounted Lavatory Faucet shall incorporate ADA compliant cross handles and a 8-1/4" (21.0 cm) spout (wall-to-center) that incorporates a 1/2" NPT inlet fitting. Rough valve shall incorporate a brass valve body assembly and quarter-turn washerless ceramic disc valve cartridges. Wall-Mounted Lavatory Faucet shall be Newport Brass Model 3-991/\_\_\_\_ and Newport Brass rough valve shall be 1-532.