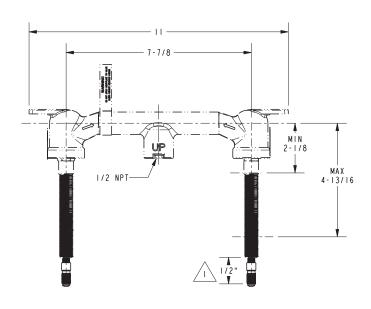

| Wall-Mounted Lavatory Faucet | 10B 15 15S 26 Other |

# Required Accesssory Application Wall Lavatory Valve Description 2-Cartridge Assembly Inlet/Outlet 1/2" Part Number 1-532 Image

#### Product Specification Add "Color / Finish" suffix to Model number, below.

The Wall-Mounted Lavatory Faucet shall be made of solid brass construction. Wall-Mounted Lavatory Faucet shall incorporate ADA compliant cross handles and a 8-1/4" (21.0 cm) spout (wall-to-center) that incorporates a 1/2" NPT inlet fitting. Rough valve shall incorporate a brass valve body assembly and quarter-turn washerless ceramic disc valve cartridges. Wall-Mounted Lavatory Faucet shall be Newport Brass Model 3-991/\_\_\_\_ and Newport Brass rough valve shall be 1-532.

# 3-991

## PRODUCT DIMENSIONS (Units are in inches)