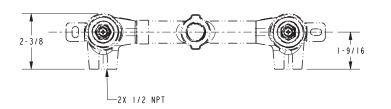

# Required Accesssory Application Wall Lavatory Valve Description 2-Cartridge Assembly Inlet/Outlet 1/2" Part Number 1-532 Image