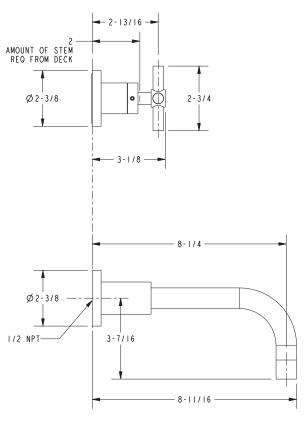

ll-Mounted Lavatory Faucet | 10B 15 15S 26 Other |

# Required Accesssory Application Wall Lavatory Valve Description 2-Cartridge Assembly Inlet/Outlet 1/2" Part Number 1-532 Image

#### Product Specification Add "Color / Finish" suffix to Model number, below.

The Wall-Mounted Lavatory Faucet shall be made of solid brass construction. Wall-Mounted Lavatory Faucet shall incorporate ADA compliant cross handles and a 8-1/4" (21.0 cm) spout (wall-to-center) that incorporates a 1/2" NPT inlet fitting. Rough valve shall incorporate a brass valve body assembly and quarter-turn washerless ceramic disc valve cartridges. Wall-Mounted Lavatory Faucet shall be Newport Brass Model 3-991/\_\_\_\_ and Newport Brass rough valve shall be 1-532.

# 3-991

## PRODUCT DIMENSIONS (Units are in inches)