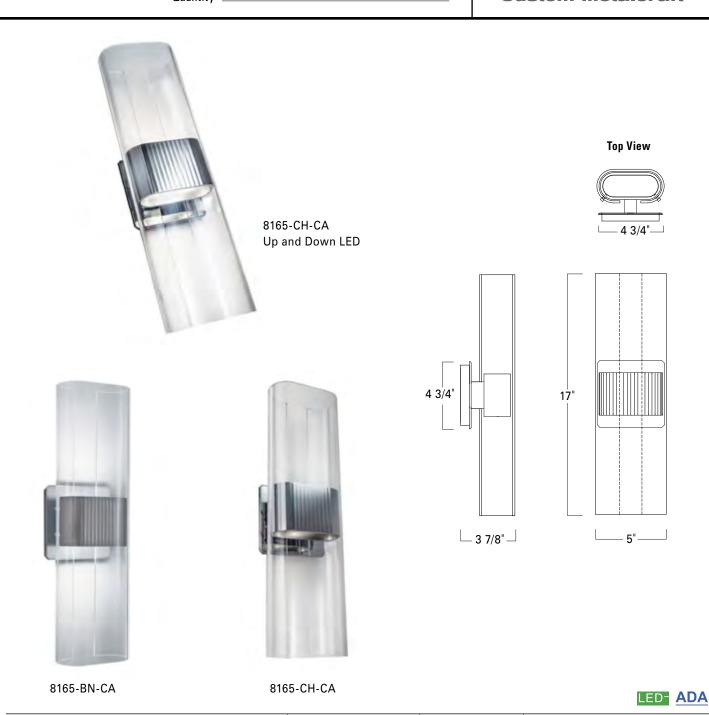

## GEM LED Sconce 8165

Project Name \_\_\_\_\_

Fixture Type \_\_\_\_\_ Quantity \_\_\_\_\_ Norwell|Lighting

| Product Name / Model / Dimensions |        |       |            | Finish Options                     | Diffuser           | Lamping Options                         |
|-----------------------------------|--------|-------|------------|------------------------------------|--------------------|-----------------------------------------|
| GEM - 8165                        |        |       |            | Standard                           | Standard           | Standard                                |
|                                   | Height | Width | Projection | Chrome / CH<br>Brushed Nickel / BN | Clear Acrylic / CA | LED*<br>526lm, 16 Watt<br>3000K, 90 CRI |
| 8165                              | 17"    | 5"    | 3 7/8"     |                                    |                    |                                         |
| Backlplate 4 3/4" H X 4 3/4" W    |        |       |            |                                    |                    | 120v & Triac Dimming                    |