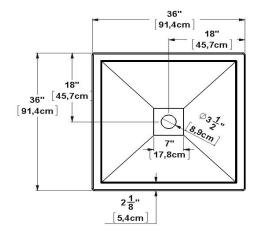

# **TECHNICAL SPECIFICATIONS - SHOWER/BASE**

Base 36x36 square drain cover Product code: SB3636

External dimensions : 36" x 36" x 2,625" [91,4 cm x 91,4 cm x 6,7 cm]

Material: acrylic

#### Remarks

\*all measures have a precision of  $\pm 1/4$ " (0,63cm)

\*if a measure is present on one side only, part is symmetrical