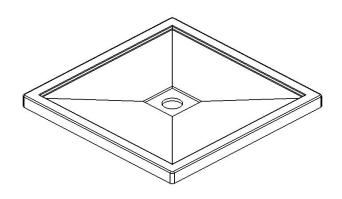

# **Draft and specs**

\*slope at the floor of the shower may not be represented

## **Available options**

shower hood: n/a

shower door : *PB136 PB23636* 

Additional note(s):

Integrated tile flanges not shown. To be specified when ordering. Aluminium tile flanges can be supplied as an option.