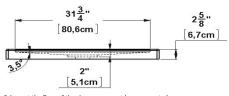

# **TECHNICAL SPECIFICATIONS - SHOWER/BASE**

Base 36x36 square drain cover Product code: SB3636

External dimensions : 36" x 36" x 2,625" [91,4 cm x 91,4 cm x 6,7 cm]

Material: acrylic

#### Remarks

\*all measures have a precision of  $\pm 1/4$ " (0,63cm)

\*if a measure is present on one side only, part is symmetrical