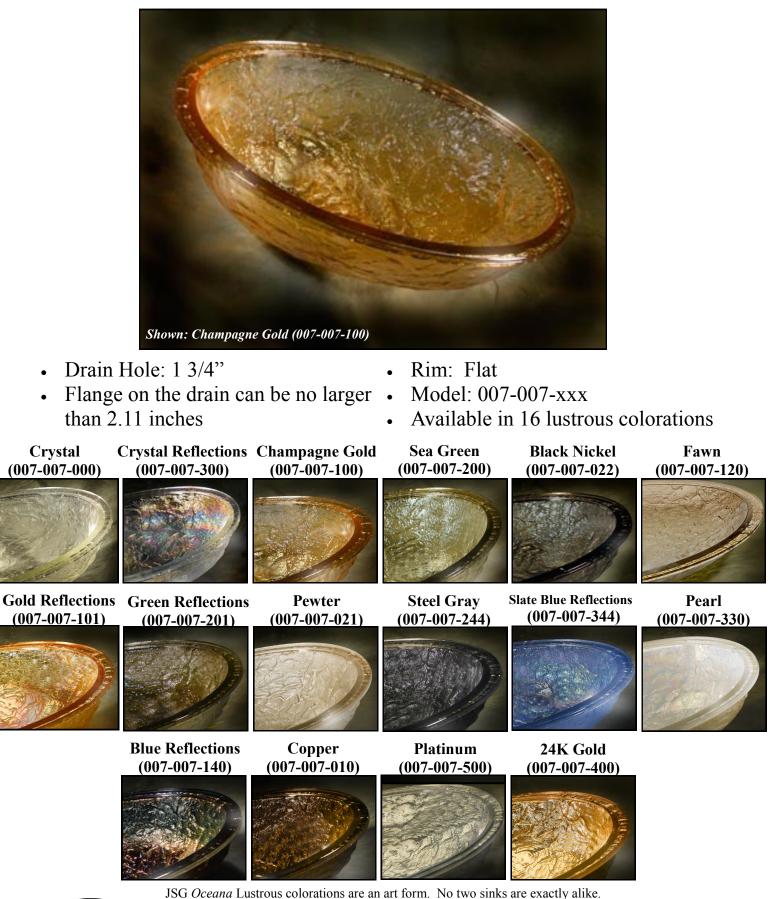

### **Undermount Sinks**

- Weight: approx. 20 lbs
- Overflow: Special Order only
- Can be installed as a drop-in
- Hardware not included