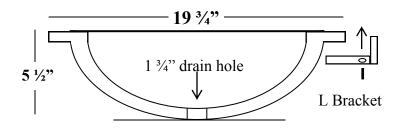

#### **Undermount Installation:**

- 1. Apply a clear epoxy/caulking to the top rim of the undermount and then hold it in place under the countertop.
- 2. Screw "L" brackets into countertop from underneath.

#### <u>Template included with sink:</u> Templates are supplied only as a guideline. The physical use of the sink will assure an accurate cut-out.