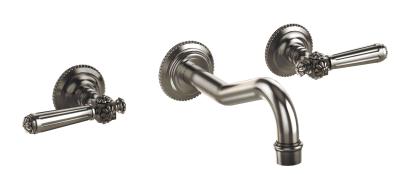

Defining Luxury Since 1959

Wall Tub Set with Lever Handles

162-57

## **PRODUCT FEATURES**

- Style: Baroque
- Collection: Marvelle
- Temperature Controlled By Handles
- Lever Handles