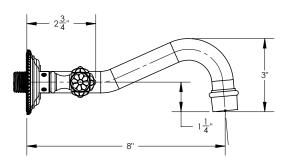

## **TECHNICAL DETAILS**

ADA Compliance: Yes
Fitting Hole Diameter: 1 1/8"
Number of Holes: Three Hole
Number of Handles: Two
Handle Turn Angle: Quarter Turn
Spout Reach: 8"
Installation Type: Wall Mounted
Primary Material: Brass
Valve Material: Ceramic
Flow Restriction: Full Flow
Water Pressure Maximum: 85 PSI
Water Pressure Recommended: 60 PSI
Water Pressure Recommended: 60 PSI