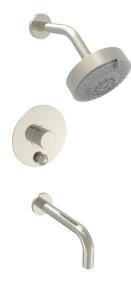

### Pressure Balance Tub and Shower Set

## **TECHNICAL DETAILS**

ADA Compliance: No Access Hole Diameter: 5" Handle Turn Angle: 115° Spout Reach: 7 1/2" Type of Connection: Female 1/2" NPT Connection Installation Type: Wall Mounted Primary Material: Brass Valve Material: Ceramic Shower Flow Restriction: 1.8 GPM Tub Spout Flow Restriction: Full Flow Water Pressure Maximum: 85 PSI Water Pressure Minimum: 20 PSI

#### **PRODUCT FEATURES**

- Style: Contemporary
- Collection: Basic II
- Temperature Controlled By Pressure Balance
- Knurled Handle