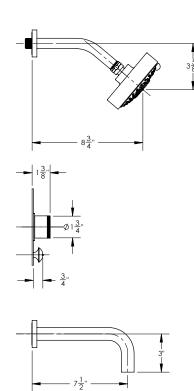

## **TECHNICAL DETAILS**

ADA Compliance: No Access Hole Diameter: 5" Handle Turn Angle: 115° Spout Reach: 7 1/2" Type of Connection: Female 1/2" NPT Connection Installation Type: Wall Mounted Primary Material: Brass Valve Material: Ceramic Shower Flow Restriction: 1.8 GPM Tub Spout Flow Restriction: Full Flow Water Pressure Maximum: 85 PSI Water Pressure Minimum: 20 PSI