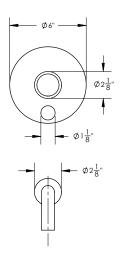

## **TECHNICAL DETAILS**

ADA Compliance: No Access Hole Diameter: 5" Handle Turn Angle: 115° Spout Reach: 7 1/2" Type of Connection: Female 1/2" NPT Connection Installation Type: Wall Mounted Primary Material: Brass Valve Material: Ceramic Shower Flow Restriction: 1.8 GPM Tub Spout Flow Restriction: Full Flow Water Pressure Maximum: 85 PSI Water Pressure Minimum: 20 PSI