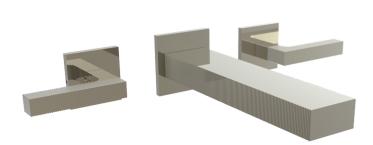

Defining Luxury Since 1959

Wall Tub Set with Lever Handles

291-12

## **PRODUCT FEATURES**

- Style: Contemporary
- Collection: Mix
- Temperature Controlled By Handles
- Lever Handles