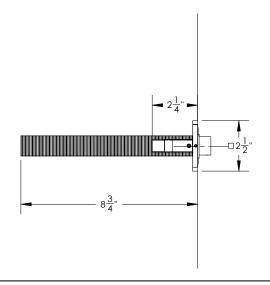

# **TECHNICAL DETAILS**

ADA Compliance: Yes
Fitting Hole Diameter: 1 1/8"
Number of Holes: Three Hole
Number of Handles: Two
Handle Turn Angle: Quarter Turn
Spout Reach: 8 3/4"
Installation Type: Wall Mounted
Primary Material: Brass
Valve Material: Ceramic
Flow Restriction: Full Flow
Water Pressure Maximum: 85 PSI
Water Pressure Minimum: 20 PSI
Water Pressure Recommended: 60 PSI

# 9/16-20 UN-2B 9/16-20 UN-2B 2\frac{1}{2}" \text{ SQ.}