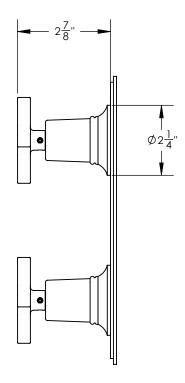

# **TECHNICAL DETAILS**

ADA Compliance: Yes
Access Hole: 2" x 7"
Number of Handles: Two
Handle Spread: 5"
Top Handle Turn Angle: Quarter Turn
Bottom Handle Turn Angle: 115-118°
Installation Type: Wall Mounted
Primary Material: Brass
Valve Material: Ceramic
Flow Rate: 6.5 GPM
Flow Restriction: 1.8 GPM per function
Water Pressure Maximum: 85 PSI
Water Pressure Minimum: 20 PSI