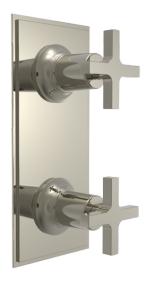

# Mini Thermostatic Valve w/Volume Control or Diverter

4-105

### **PRODUCT FEATURES**

- Style: Traditional
- Collection: Hex Modern
- Temperature Controlled By Thermostatic
- Cross Handles