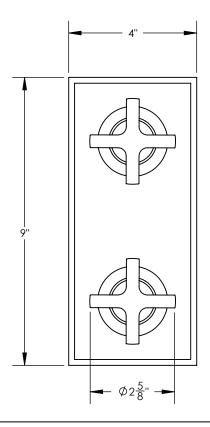

# **TECHNICAL DETAILS**

ADA Compliance: Yes
Access Hole: 2" x 7"
Number of Handles: Two
Handle Spread: 5"
Top Handle Turn Angle: Quarter Turn
Bottom Handle Turn Angle: 115-118°
Installation Type: Wall Mounted
Primary Material: Brass
Valve Material: Ceramic
Flow Rate: 6.5 GPM
Flow Restriction: 1.8 GPM per function
Water Pressure Maximum: 85 PSI
Water Pressure Minimum: 20 PSI