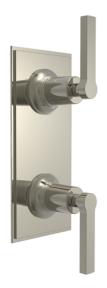

## Mini Thermostatic Valve w/Volume Control or Diverter

4-106

#### **PRODUCT FEATURES**

- Style: Traditional
- Collection: Hex Modern
- Temperature Controlled By Thermostatic
- Lever Handles