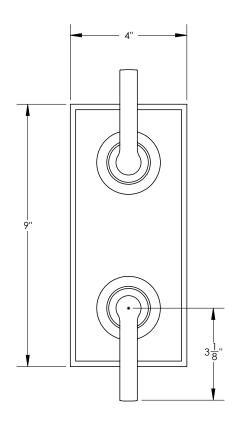

# **TECHNICAL DETAILS**

ADA Compliance: Yes
Access Hole: 2" x 7"
Number of Handles: Two
Handle Spread: 5"
Top Handle Turn Angle: Quarter Turn
Bottom Handle Turn Angle: 115-118°
Installation Type: Wall Mounted
Primary Material: Brass
Valve Material: Ceramic
Flow Rate: 6.5 GPM
Flow Restriction: 1.8 GPM per function
Water Pressure Maximum: 85 PSI
Water Pressure Minimum: 20 PSI