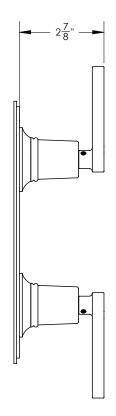

# **TECHNICAL DETAILS**

ADA Compliance: Yes
Access Hole: 2" x 7"
Number of Handles: Two
Handle Spread: 5"
Top Handle Turn Angle: Quarter Turn
Bottom Handle Turn Angle: 115-118°
Installation Type: Wall Mounted
Primary Material: Brass
Valve Material: Ceramic
Flow Rate: 6.5 GPM
Flow Restriction: 1.8 GPM per function
Water Pressure Maximum: 85 PSI
Water Pressure Minimum: 20 PSI