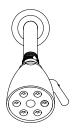

Defining Luxury Since 1959

Pressure Balance Shower Set

501-21

## **PRODUCT FEATURES**

- Style: Traditional
- Collection: Hex Modern
- Temperature Controlled By Pressure Balance
- Cross Handle