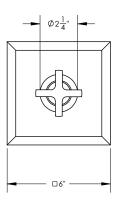

## **TECHNICAL DETAILS**

ADA Compliance: Yes
Access Hole Diameter: 5"
Handle Turn Angle: 115°
Installation Type: Wall Mounted
Primary Material: Brass
Valve Material: Ceramic
Flow Restriction: 1.8 gpm
Water Pressure Maximum: 85 PSI
Water Pressure Minimum: 20 PSI
Water Pressure Recommended: 60 PSI