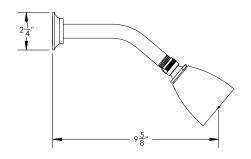

Defining Luxury Since 1959

Pressure Balance Shower Set

501-21

## **TECHNICAL DETAILS**

ADA Compliance: Yes
Access Hole Diameter: 5"
Handle Turn Angle: 115°
Installation Type: Wall Mounted
Primary Material: Brass
Valve Material: Ceramic
Flow Restriction: 1.8 gpm
Water Pressure Maximum: 85 PSI
Water Pressure Minimum: 20 PSI
Water Pressure Recommended: 60 PSI