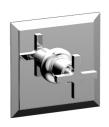

Defining Luxury Since 1959

Pressure Balance Shower Set

501-21

## **PRODUCT FEATURES**

- Style: Traditional
- Collection: Hex Modern
- Temperature Controlled By Pressure Balance
- Cross Handle