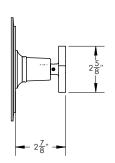

Defining Luxury Since 1959

Pressure Balance Shower Set

501-21

## **TECHNICAL DETAILS**

ADA Compliance: Yes
Access Hole Diameter: 5"
Handle Turn Angle: 115°
Installation Type: Wall Mounted
Primary Material: Brass
Valve Material: Ceramic
Flow Restriction: 1.8 gpm
Water Pressure Maximum: 85 PSI
Water Pressure Minimum: 20 PSI
Water Pressure Recommended: 60 PSI