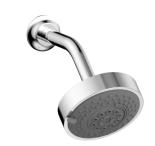

Defining Luxury Since 1959

Pressure Balance Shower Set

501-21

## **PRODUCT FEATURES**

- Style: Traditional
- Collection: Hex Modern
- Temperature Controlled By Pressure Balance
- Cross Handle