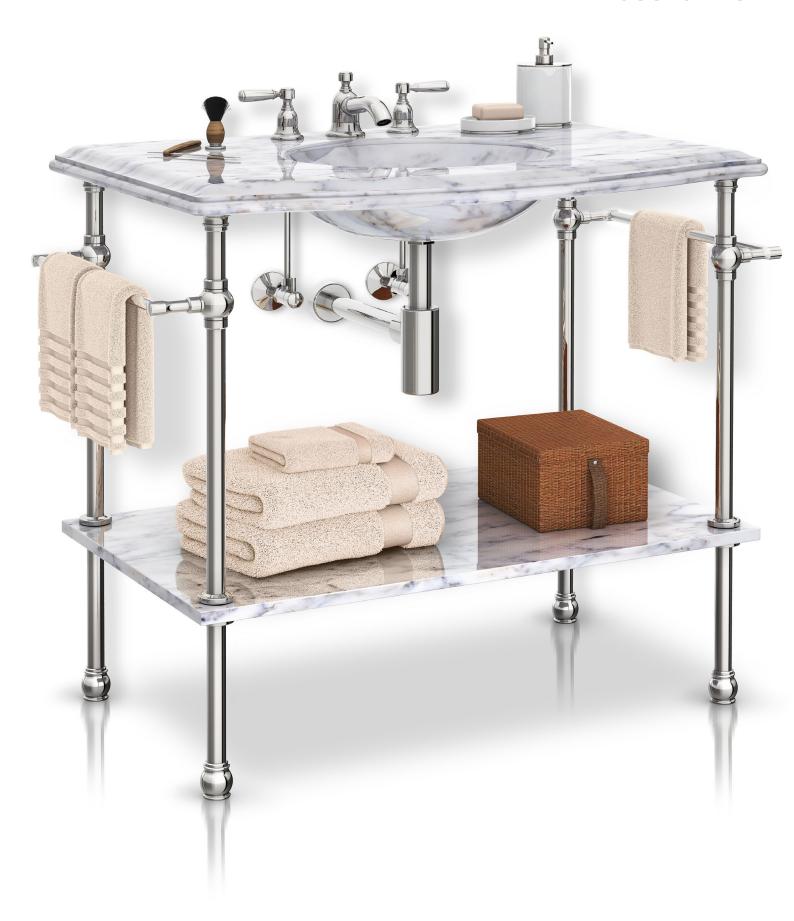

## VICTORIAN MODEL LS41V

Evoking the character of traditional Victorian furnishings, this artfully crafted leg system features auxiliary towel rails and split-collar shelf supports, breathing openness and light into any bathroom, while incorporating much-needed practical storage below. The proportions of this elegant silhouette will transform any bath into a luxurious personal retreat.