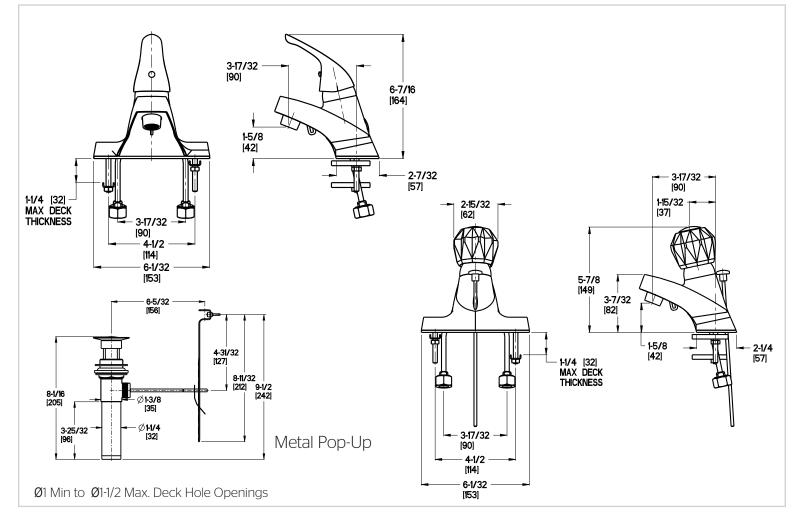

# Pfirst Series™

4" Centerset Lavatory Faucet

LG142-5000 Finish(*PC*) LG142-6000 Finish(*PC*) LG142-600K Finish(*KK*)



## Specifications

#### Features

- 1.2 GPM Flow Rate
- Metal Lever Handle
- 3-Hole Installation
- Less Pop-Up (5000 Only)
- Metal Pop-Up (600\* Only)
- Includes Cap For Pop-Up (5000 Only)
- Stainless Steel Ball Stem Valve
- Pforever Warranty<sup>®</sup>

### Dimensions

#### Code Compliance

• Stainless Steel Ball Stem Valve

Pfister products are designed and manufactured in compliance with the following standards and codes:

IAPMO Certified

• 3-Hole Installation

- CSA B125 Certified
- ASME A112.18.1
- NSF 61/9 Annex G (Low lead)
- Cal Green Compliant
- CEC Compliant
- EPA Watersense Certification 1.2 gpm, 4.5L/Min
- ADA Compliant-ANSI A117.1 (Lever handles only)



Copyright © 2016, Pfister Inc.