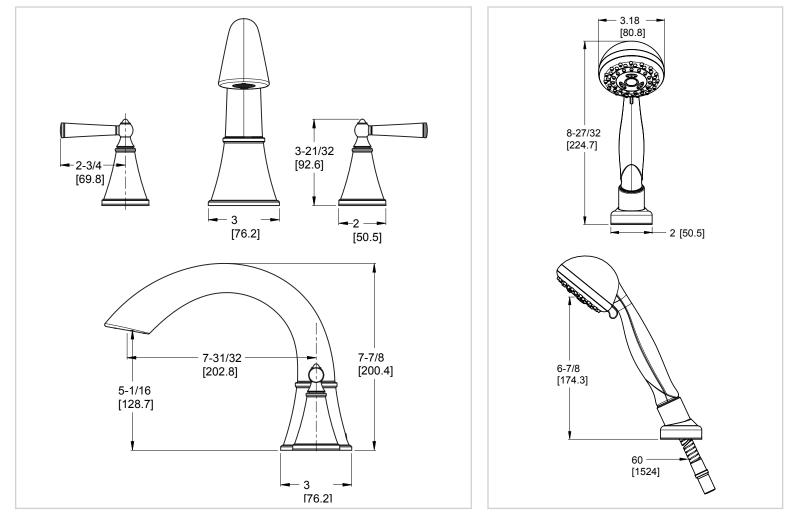

# Pfister

# Saxton™

Roman Tub Trim

LG6-4GLC Finish(C) LG6-4GLK Finish(K) LG6-4GLY Finish(Y)



## Specifications

#### Features

- 1.8 GPM Flow Rate (Handheld)
- Requires OX6-44OR Rough-In Valve (Sold Seperately)
- All Metal Construction
- Fixed Hubs
- Mounting Hardware Included
- Pforever Warranty®

• Trim Only, Valve Not Included

### Code Compliance

Pfister products are designed and manufactured in compliance with the following standards and codes:

- IAPMO Certified
- CSA B125 Certified
- ASME A112.18.1
- Cal Green Compliant
- CEC Compliant
- ADA Compliant-ANSI A117.1 (Lever handles only)
- ASME A112.18.3 (Backflow Prevention)



Dimensions

#### -----