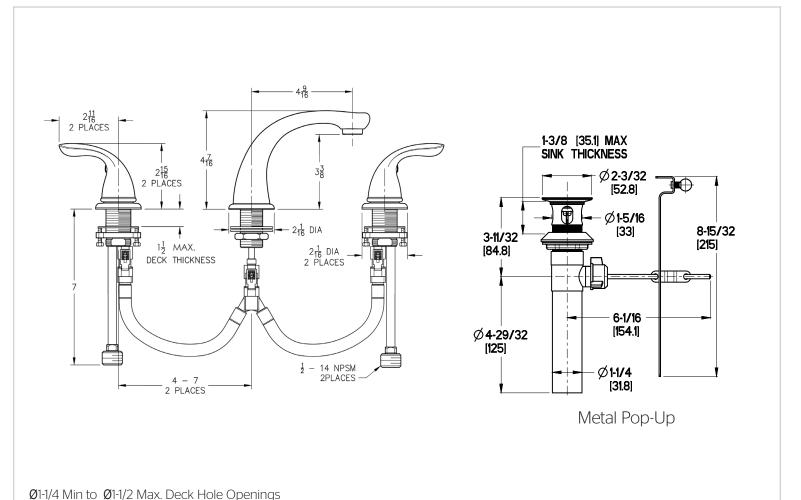

# Pfister

## Pfirst Series™

8"-15" Widespread Lavatory Faucet

- LG149-6100 Finish(C) ☐ LG149-610K Finish(K) ☐
- LG149-610Y Finish(Y) □



- Specifications
- Pforever Seal
  - Metal Pop-Up

• 3-Hole Installation

#### **Features**

- 1.2 GPM Flow Rate
- All Metal Construction
- Metal Pop-Up Drain
- Lever Handle with Red and Blue Indicators
- Pforever Seal Ceramic Disc Valves
- Pforever Warranty®

### **Code Compliance**

Pfister products are designed and manufactured in compliance with the following standards and codes:





- IAPMO Certified
- CSA B125 Certified
- ASME A112.18.1
- NSF 61/9 Annex G (Low lead)
- Cal Green Compliant
- CEC Compliant
- EPA Watersense Certification 1.2 gpm, 4.5L/Min
- ADA Compliant-ANSI A117.1 (Lever handles only)

## **Dimensions**