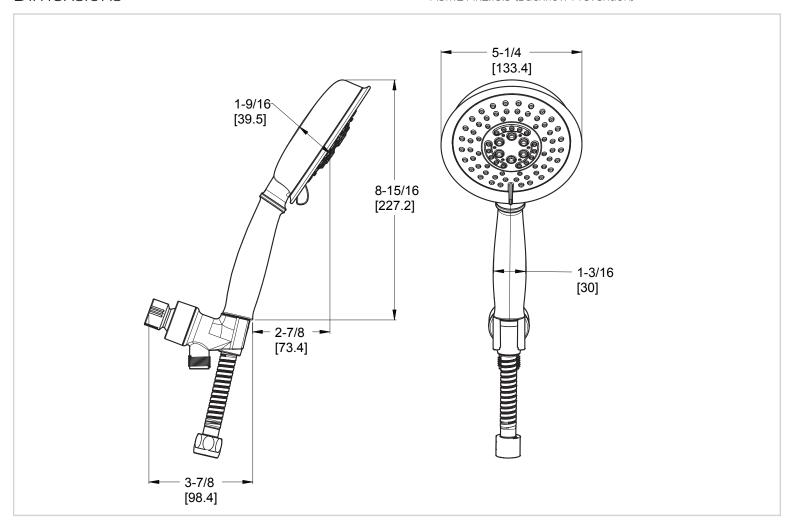

# Pfister

## Avalon™

## Hand-Held Shower

LG16-CBOC Finish(C)  $\square$ LG16-CBOK Finish(K)  $\square$ 

LG16-CBOY Finish(Y) □



## Specifications

#### **Features**

- 1.8 GPM Shower Head
- 5 Function Hand Shower with Dual Check Valves (Full, Rinse, Drench, Massage, and Combo)
- Includes Hand Shower, Hose, and Shower Arm Mount
- Pforever Warranty®

 Includes Hand Shower, Hose, and Shower Arm Mount

## **Code Compliance**

Pfister products are designed and manufactured in compliance with the following standards and codes:



- CSA B125 Certified
- ASME A112.18.1
- Cal Green Compliant
- CEC Compliant
- ADA Compliant-ANSI A117.1 (Lever handles only)
- EPA WaterSense Certification 1.8 gpm, 6.8 L/Min
- ASME A112.18.3 (Backflow Prevention)









## Dimensions