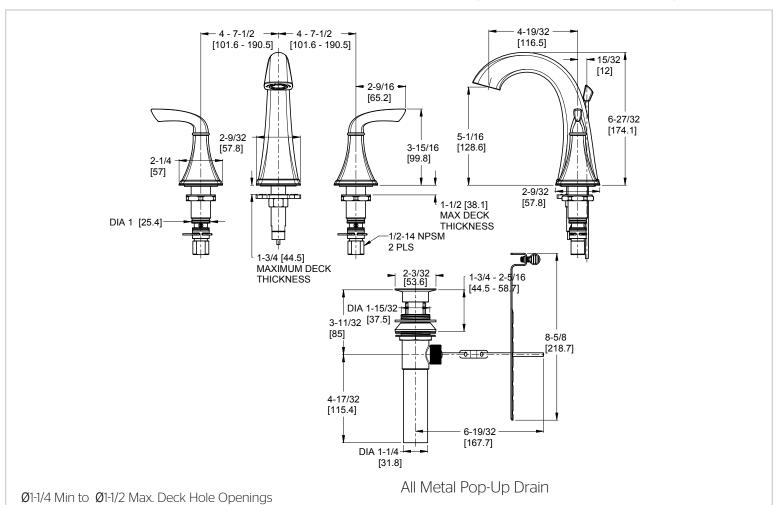

# Pfister

#### Bronson™

#### 8-15" Widespread Lavatory Faucet

LG49-BSOK Finish(K) ☐ LG49-BSOK Finish(K) ☐ LG49-BSOY Finish(Y) ☐



### Specifications

#### **Features**

- 1.2 GPM Flow Rate
- All Metal Construction
- Fixed Hubs
- Metal Pop-Up Drain
- Pforever Seal Ceramic Disc Valves
- Pforever Warranty®

## Code Compliance

All Metal Construction

Pforever Seal

Pfister products are designed and manufactured in compliance with the following standards and codes:







- CSA B125 Certified
- ASME A112.18.1
- Cal Green Compliant
- · CEC Compliant
- NSF 61/9 Annex G (Low lead)
- EPA WaterSense Certification 1.2 gpm, 4.5 L/Min
- ADA Compliant-ANSI A117.1 (Lever handles only)

#### Dimensions