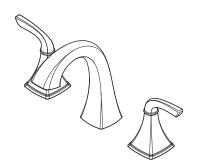

#### Bronson™

#### 8-15" Widespread Lavatory Faucet

LG49-BSOK Finish(K) ☐ LG49-BSOK Finish(K) ☐ LG49-BSOY Finish(Y) ☐

#### **Features**

- 1.2 GPM Flow Rate
- All Metal Construction
- Fixed Hubs
- Metal Pop-Up Drain
- Pforever Seal Ceramic Disc Valves
- Pforever Warranty®