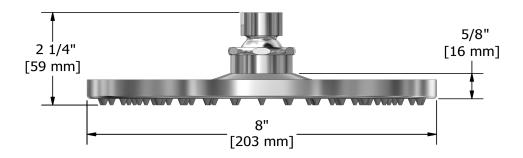

20 cm (8") shower head **468** 

## **Descriptions**

- Scale-free
- G½" inlet female
- Swivel