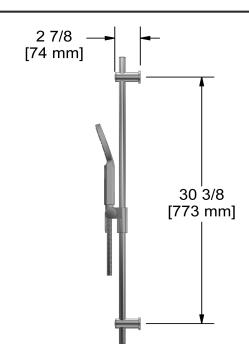

# **Descriptions**

- 150 cm (59") double interlock flexible hose, swivel and 2 check valves
- Ø19 mm (¾") slide bar
- 4364, 2-jet hand shower
- Scale-free
- Easy-Glide left cursor