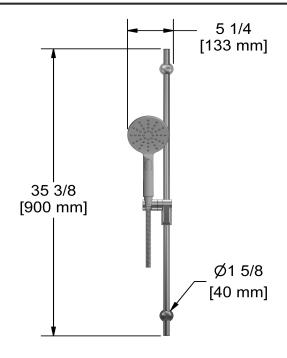

Hand shower rail 4814

# **Descriptions**

- 150 cm (59") double interlock flexible hose, swivel and 2 check valves
- Ø19 mm (¾") slide bar
- 4364, 2-jet hand shower
- Scale-free
- Easy-Glide left cursor