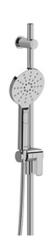

Hand shower rail 4814

# **Descriptions**

- 150 cm (59") double interlock flexible hose, swivel and 2 check valves
- Ø19 mm (¾") slide bar
- 4364, 2-jet hand shower
- Scale-free
- Easy-Glide left cursor