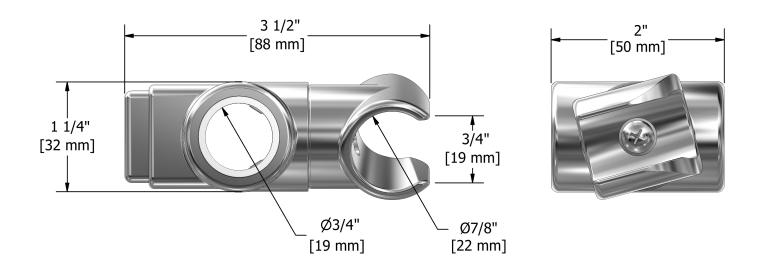

# **Specifications**

# **Descriptions**

• Plastic

• Ø19 mm (¾")

## Available colors

• C : Chrome

BN : Brushed Nickel (PVD)PN : Polished Nickel (PVD)





#### Sizes, models and finishes may differ from thoses presented.

#### Warranty

This **Riobel Inc.** product you have purchased carries a Limited Lifetime Warranty on the chrome, PVD finish, blacks and all working parts and is guaranteed from the initial purchase date against all manufacturing defects. All other finishes, including plastic components, are guaranteed for one year. All electric and/or electronic parts are covered by a 5-year limited warranty.

### **Customer Service**

Ontario, West Canada: 888-287-5354 Quebec, Maritimes, United States: 866-473-8442