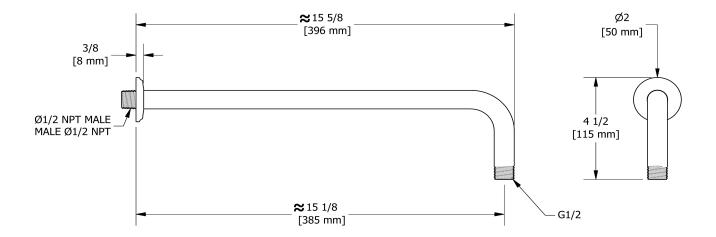

# **Specifications**

# **Descriptions**

• ½" inlet male NPT

• Shower arm with Momenti flange

## Available colors

• C : Chrome

• BN : Brushed Nickel (PVD)

• PN : Polished Nickel (PVD)



#### Sizes, models and finishes may differ from thoses presented.

### Warranty

This **Riobel Inc.** product you have purchased carries a Limited Lifetime Warranty on the chrome, PVD finish, blacks and all working <u>parts</u> and is guaranteed from the initial purchase date against all <u>manufacturing defects</u>. All other finishes, including plastic components, are guaranteed for one year. All electric and/or electronic parts are covered by a 5-year limited <u>warranty</u>.

# **Customer Service**