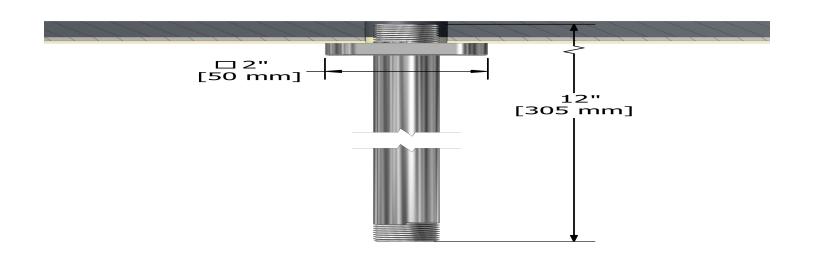

# **Descriptions**

- ½" inlet male NPT
- Shower arm with Salome flange with set screw