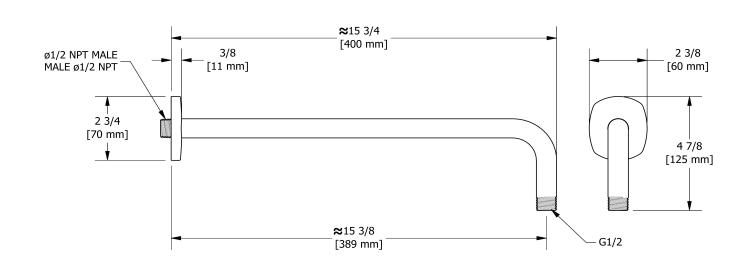

## **Descriptions**

- <sup>1</sup>/<sub>2</sub>" inlet male NPT
- Shower arm with Venty flange with set screw