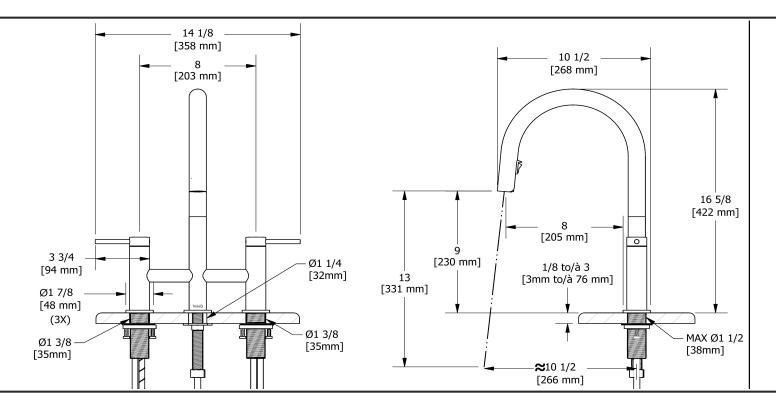

# **Specifications**

# **Descriptions**

- Silent braided nylon hose
- 2-jet BoomerangTM hand spray system with intergrated swivel
- Ceramic cartridge
- 3/8" speedway compression

## Available colors

- C: Chrome
- SS: Stainless Steel (PVD)
- BK : Black
- BG: Brushed Gold (PVD)

#### Available flows

- 5.69 L/min, 1.5 gpm (US) 60psi
- 3.7 L/min, 1 gpm (US) 60psi ( **AZ400-10** )

### **Certifications**

- CSA B125.1
- NSF/ANSI standard 61 and 372
- ASME A112.18.1





Sizes, models and finishes may differ from thoses presented.

#### Warranty

This **Riobel Inc.** product you have purchased carries a Limited Lifetime Warranty on the chrome, PVD finish, blacks and all working parts and is guaranteed from the initial purchase date against all manufacturing defects. All other finishes, including plastic components, are guaranteed for one year. All electric and/or electronic parts are covered by a 5-year limited warranty.

#### **Customer Service**

Ontario, West Canada: 888-287-5354 Quebec, Maritimes, United States: 866-473-8442