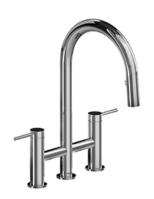

# **Descriptions**

- Silent braided nylon hose
- 2-jet BoomerangTM hand spray system with intergrated swivel
- Ceramic cartridge
- 3/8" speedway compression