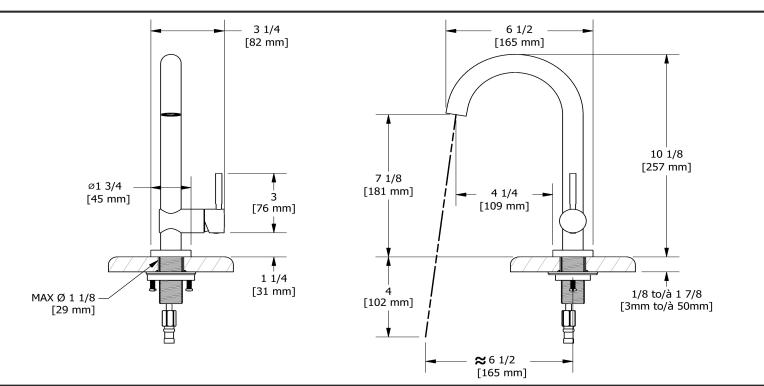

Azure water filter dispenser faucet **AZ701** 

# **Specifications** Descriptions

- On/off
- Maximum temperature 70° C (158°F)
- Non swivel spout
- 3/8" speedway compression
- Ceramic cartridge