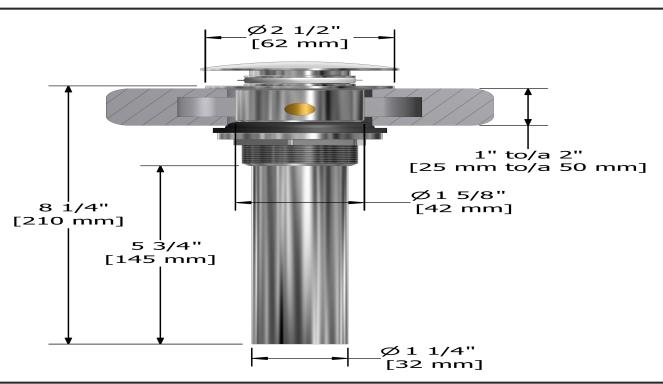

# **Specifications**

## **Descriptions**

- Ø11/4" tail piece
- Push drain

#### Available colors

• C : Chrome

• BN : Brushed Nickel (PVD)

• PN: Polished Nickel (PVD)

## **Certifications**

- CMR248 Approval
- CSA B125.2
- ASME A112.18.2

CUPC®



Sizes, models and finishes may differ from thoses presented.

### Warranty

This **Riobel Inc.** product you have purchased carries a Limited Lifetime Warranty on the chrome, PVD finish, blacks and all working parts and is guaranteed from the initial purchase date against all manufacturing defects. All other finishes, including plastic components, are guaranteed for one year. All electric and/or electronic parts are covered by a 5-year limited warranty.

## **Customer Service**

Ontario, West Canada: 888-287-5354 Quebec, Maritimes, United States: 866-473-8442