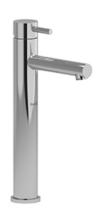

Single hole lavatory faucet **GL01** 

## **Descriptions**

- 3/8" speedway compression
- Ceramic cartridge
- No drain

### **Available colors**

• C : Chrome