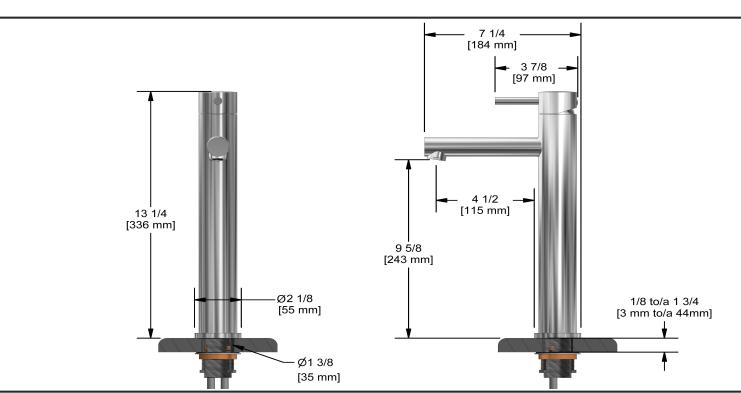

Single hole lavatory faucet **GL01** 



# **Specifications**

## **Descriptions**

- 3/8" speedway compression
- Ceramic cartridge
- No drain

### **Available colors**

• C : Chrome

#### **Certifications**

- CSA B125.1
- NSF/ANSI standard 61 and 372
- ASME A112.18.1
- CMR248 Approval
- ADA





Sizes, models and finishes may differ from thoses presented.

#### Warranty

This **Riobel Inc.** product you have purchased carries a Limited Lifetime Warranty on the chrome, PVD finish, blacks and all working parts and is guaranteed from the initial purchase date against all manufacturing defects. All other finishes, including plastic components, are guaranteed for one year. All electric and/or electronic parts are covered by a 5-year limited warranty.

#### **Customer Service**

Ontario, West Canada: 888-287-5354 Quebec, Maritimes, United States: 866-473-8442