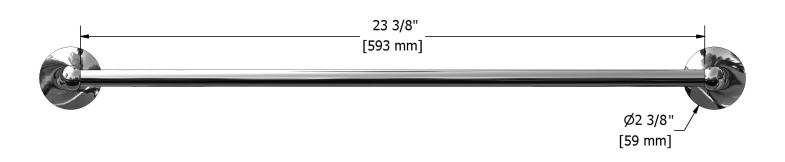

# **Specifications**

## **Descriptions**

- May be cut to desired length
- 4 anchor points

### Available colors

• C : Chrome

• BN : Brushed Nickel (PVD)

• PN: Polished Nickel (PVD)





Sizes, models and finishes may differ from thoses presented.

#### Warranty

This **Riobel Inc.** product you have purchased carries a Limited Lifetime Warranty on the chrome, PVD finish, blacks and all working parts and is guaranteed from the initial purchase date against all <u>manufacturing defects</u>. All other finishes, including plastic components, are guaranteed for one year. All electric and/or electronic parts are covered by a 5-year limited warranty.

### **Customer Service**