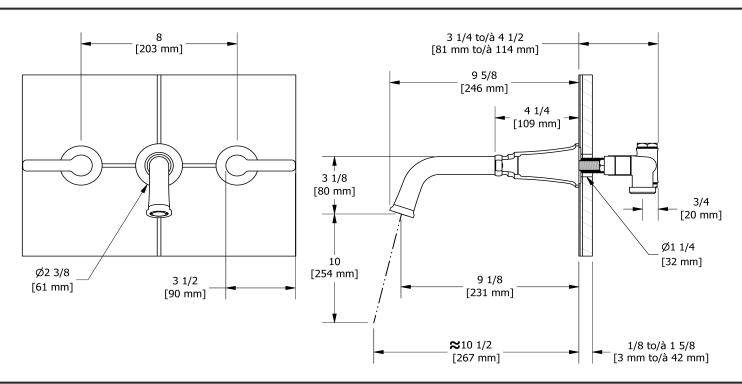

8" wall-mount tub filler MMSQ05J

## **Descriptions**

- Ceramic cartridge
- ½" inlet female NPT