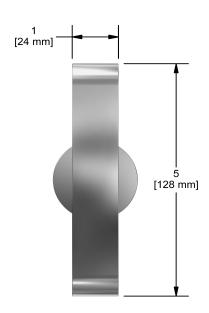

# **Specifications**

# **Description**

• 2 anchor points

## **Available colors**

• C : Chrome







Sizes, models and finishes may differ from thoses presented.

#### Warranty

This **Riobel Inc.** product you have purchased carries a Limited Lifetime Warranty on the chrome, PVD finish, blacks and all working parts and is guaranteed from the initial purchase date against all manufacturing defects. All other finishes, including plastic components, are guaranteed for one year. All electric and/or electronic parts are covered by a 5-year limited warranty.

### **Customer Service**

Ontario, West Canada: 888-287-5354 Quebec, Maritimes, United States: 866-473-8442