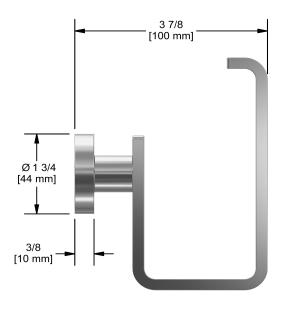

# **Specifications**

# **Description**

• 2 anchor points

## **Available colors**

• C : Chrome







Sizes, models and finishes may differ from thoses presented.

#### Warranty

This **Riobel Inc.** product you have purchased carries a Limited Lifetime Warranty on the chrome, PVD finish, blacks and all working parts and is guaranteed from the initial purchase date against all manufacturing defects. All other finishes, including plastic components, are guaranteed for one year. All electric and/or electronic parts are covered by a 5-year limited warranty.

### **Customer Service**

Ontario, West Canada: 888-287-5354 Quebec, Maritimes, United States: 866-473-8442