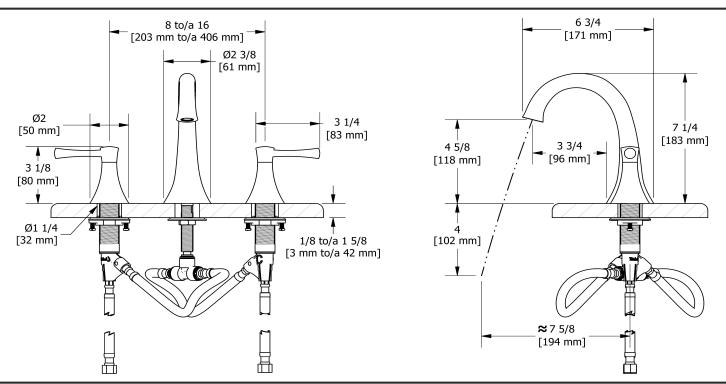

8" lavatory faucet **ED08L** 

## **Descriptions**

- Ceramic cartridge
- Push drain
- 3/8" speedway compression