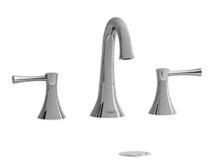

8" lavatory faucet **ED08L** 

## **Descriptions**

- Ceramic cartridge
- Push drain
- 3/8" speedway compression