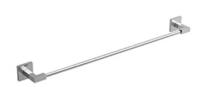

60 cm (24") towel bar **KS5** 

# **Specifications**

## **Description**

• 4 anchor points

### Available colors

• C : Chrome

• BN : Brushed Nickel (PVD)









Sizes, models and finishes may differ from thoses presented.

#### Warranty

This Riobel Inc. product you have purchased carries a Limited Lifetime Warranty on the chrome, PVD finish, blacks and all working parts and is guaranteed from the initial purchase date against all manufacturing defects. All other finishes, including plastic components, are guaranteed for one year. All electric and/or electronic parts are covered by a 5-year limited warranty. The warranty offered on our products will be honored only if the installation is performed by a certified master plumber.

#### **Customer Care**

Phone (800) 777 - 9762 | Email: customercare@houseofrohl.com | Website: houseofrohl.com/support/contact-us