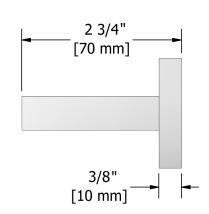

60 cm (24") towel bar **KS5** 

# **Specifications**

## **Description**

• 4 anchor points

### Available colors

• C : Chrome

• BN : Brushed Nickel (PVD)









Sizes, models and finishes may differ from thoses presented.

#### Warranty

This Riobel Inc. product you have purchased carries a Limited Lifetime Warranty on the chrome, PVD finish, blacks and all working parts and is guaranteed from the initial purchase date against all manufacturing defects. All other finishes, including plastic components, are guaranteed for one year. All electric and/or electronic parts are covered by a 5-year limited warranty. The warranty offered on our products will be honored only if the installation is performed by a certified master plumber.

#### **Customer Care**

Phone (800) 777 - 9762 | Email: customercare@houseofrohl.com | Website: houseofrohl.com/support/contact-us