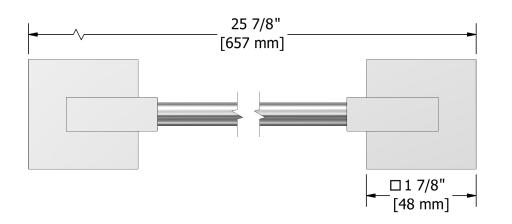

60 cm (24") towel bar **KS5** 

# **Specifications**

## **Description**

• 4 anchor points

### Available colors

• C : Chrome

• BN : Brushed Nickel (PVD)









Sizes, models and finishes may differ from thoses presented.

#### Warranty

This Riobel Inc. product you have purchased carries a Limited Lifetime Warranty on the chrome, PVD finish, blacks and all working parts and is guaranteed from the initial purchase date against all manufacturing defects. All other finishes, including plastic components, are guaranteed for one year. All electric and/or electronic parts are covered by a 5-year limited warranty. The warranty offered on our products will be honored only if the installation is performed by a certified master plumber.

#### **Customer Care**

Phone (800) 777 - 9762 | Email: customercare@houseofrohl.com | Website: houseofrohl.com/support/contact-us