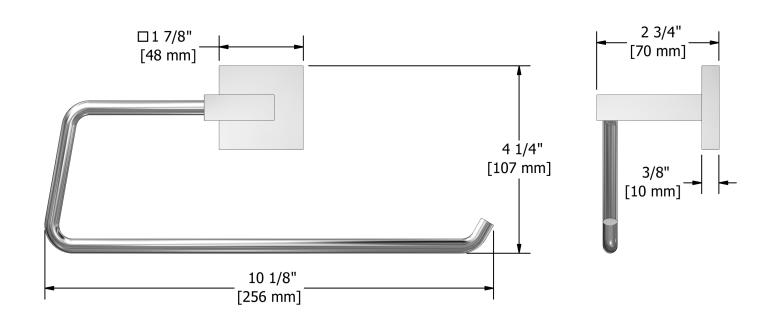

Towel ring **KS7** 

# **Specifications**

# **Description**

• 4 anchor points

## Available colors

• C : Chrome

• BN : Brushed Nickel (PVD)







#### Sizes, models and finishes may differ from thoses presented.

### Warranty

This Riobel Inc. product you have purchased carries a Limited Lifetime Warranty on the chrome, PVD finish, blacks and all working parts and is guaranteed from the initial purchase date against all manufacturing defects. All other finishes, including plastic components, are guaranteed for one year. All electric and/or electronic parts are covered by a 5-year limited warranty. The warranty offered on our products will be honored only if the installation is performed by a certified master plumber.

#### **Customer Care**

Phone (800) 777 - 9762 | Email: customercare@houseofrohl.com | Website: houseofrohl.com/support/contact-us