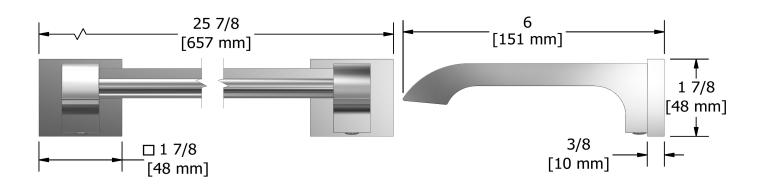

60 cm (24") double towel bar **ZO6** 

# **Specifications**

# **Description**

• 4 anchor points

## Available colors

• C : Chrome

BN : Brushed Nickel (PVD)PN : Polished Nickel (PVD)







#### Sizes, models and finishes may differ from thoses presented.

## Warranty

This Riobel Inc. product you have purchased carries a Limited Lifetime Warranty on the chrome, PVD finish, blacks and all working parts and is guaranteed from the initial purchase date against all manufacturing defects. All other finishes, including plastic components, are guaranteed for one year. All electric and/or electronic parts are covered by a 5-year limited warranty. The warranty offered on our products will be honored only if the installation is performed by a certified master plumber.

#### **Customer Care**

Phone (800) 777 - 9762 | Email: customercare@houseofrohl.com | Website: houseofrohl.com/support/contact-us