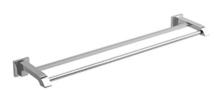

60 cm (24") double towel bar **ZO6** 

# **Specifications**

# **Description**

• 4 anchor points

## Available colors

• C : Chrome

BN : Brushed Nickel (PVD)PN : Polished Nickel (PVD)







#### Sizes, models and finishes may differ from thoses presented.

## Warranty

This Riobel Inc. product you have purchased carries a Limited Lifetime Warranty on the chrome, PVD finish, blacks and all working parts and is guaranteed from the initial purchase date against all manufacturing defects. All other finishes, including plastic components, are guaranteed for one year. All electric and/or electronic parts are covered by a 5-year limited warranty. The warranty offered on our products will be honored only if the installation is performed by a certified master plumber.

#### **Customer Care**

Phone (800) 777 - 9762 | Email: customercare@houseofrohl.com | Website: houseofrohl.com/support/contact-us