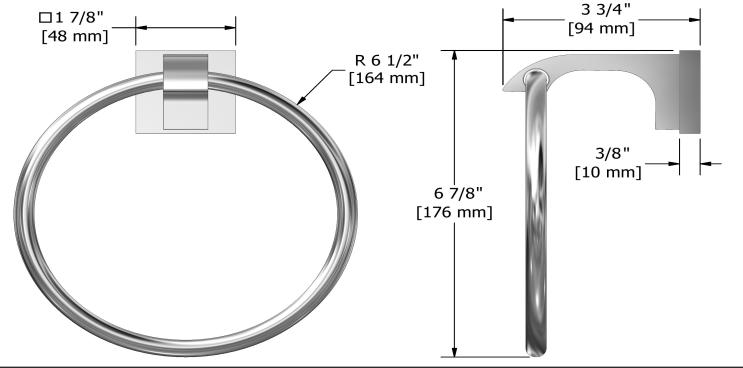

## Description

• 4 anchor points

### Available colors

- C : Chrome
- BN : Brushed Nickel (PVD)
- PN : Polished Nickel (PVD)

Towel ring

**ZO7** 