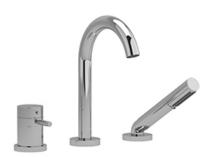

2-way 3-piece Type T (thermostatic) coaxial deckmount tub filler with hand shower **RU19** 

## **Descriptions**

- Thermostatic coaxial cartridge with check valves
- ½" inlet male NPT
- 1-jet hand shower/scale-free