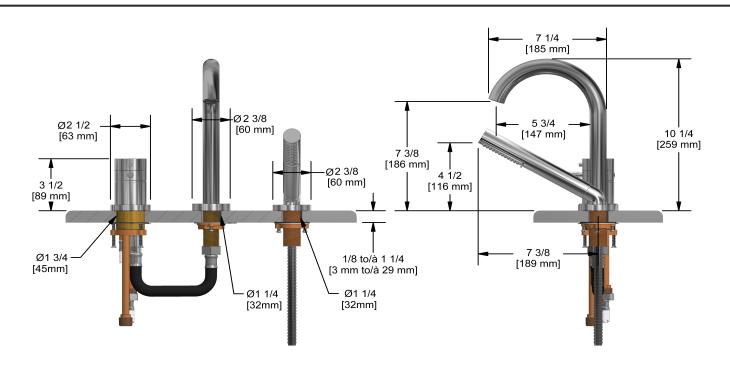

2-way 3-piece Type T (thermostatic) coaxial deckmount tub filler with hand shower **RU19** 

## **Descriptions**

- Thermostatic coaxial cartridge with check valves
- ½" inlet male NPT
- 1-jet hand shower/scale-free