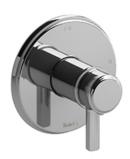

# **Descriptions**

- R23, R23-SPEX or R23-EX rough required to complete
- Trim only
- Thermostatic/pressure balance coaxial cartridge with check valves
- 4 positions (OFF, 1, 1 and 2, 2) share

## **Available colors**

- C: Chrome
- CBK : Chrome/Black
- BN: Brushed Nickel (PVD)
- BNBK : Brushed Nickel (PVD)/Black
- PN: Polished Nickel (PVD)
- PNBK: Polished Nickel (PVD)/Black