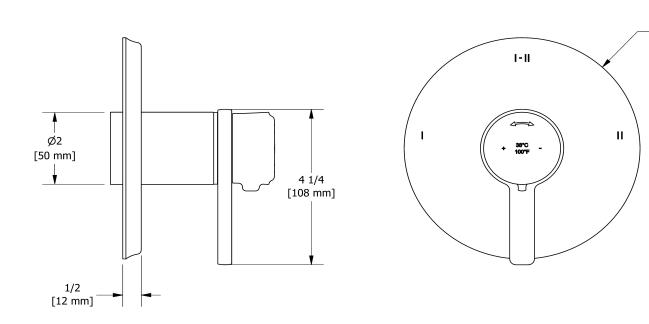

# **Descriptions**

- R23, R23-SPEX or R23-EX rough required to complete
- Trim only
- Thermostatic/pressure balance coaxial cartridge with check valves
- 4 positions (OFF, 1, 1 and 2, 2) share