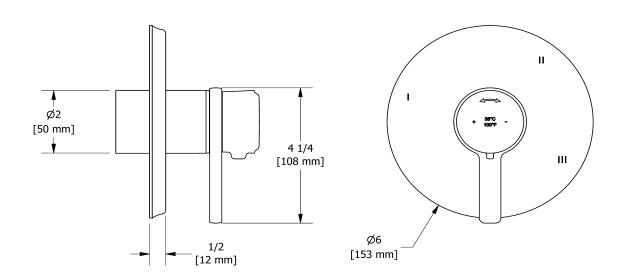

#### Descriptions

- R45, R45-SPEX or R45-EX rough required to complete
- Thermostatic/pressure balance coaxial cartridge with check valves
- Trim only
- 6 positions (OFF, 1, 1 and 2, 2, 2 and 3, 3) share