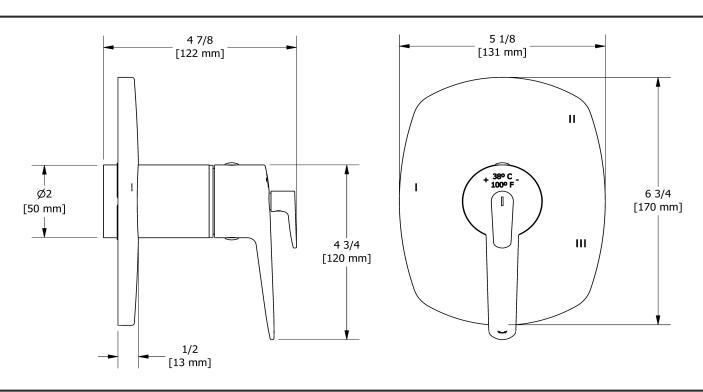

## **Descriptions**

- Trim only
- Thermostatic/pressure balance coaxial cartridge with check valves
- R45, R45-SPEX or R45-EX rough required to complete
- 6 positions (OFF, 1, 1 and 2, 2, 2 and 3, 3) share