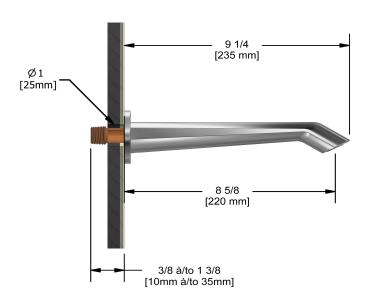

# **Specifications**

# **Descriptions**

- ½" inlet male NPT
- Brass

## **Available colors**

• C : Chrome

## **Certifications**

- CSA B125.1
- ASME A112.18.1
- CMR248 Approval

CUPC®





#### Sizes, models and finishes may differ from thoses presented.

#### Warranty

This **Riobel Inc.** product you have purchased carries a Limited Lifetime Warranty on the chrome, PVD finish, blacks and all working parts and is guaranteed from the initial purchase date against all manufacturing defects. All other finishes, including plastic components, are guaranteed for one year. All electric and/or electronic parts are covered by a 5-year limited warranty.

## **Customer Service**

Ontario, West Canada: 888-287-5354 Quebec, Maritimes, United States: 866-473-8442