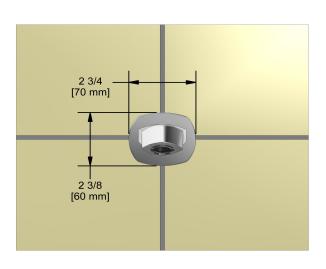

# **Specifications**

# **Descriptions**

- ½" inlet male NPT
- Brass

## **Available colors**

• C : Chrome

## **Certifications**

- CSA B125.1
- ASME A112.18.1
- CMR248 Approval

CUPC®





#### Sizes, models and finishes may differ from thoses presented.

#### Warranty

This **Riobel Inc.** product you have purchased carries a Limited Lifetime Warranty on the chrome, PVD finish, blacks and all working parts and is guaranteed from the initial purchase date against all manufacturing defects. All other finishes, including plastic components, are guaranteed for one year. All electric and/or electronic parts are covered by a 5-year limited warranty.

## **Customer Service**

Ontario, West Canada: 888-287-5354 Quebec, Maritimes, United States: 866-473-8442