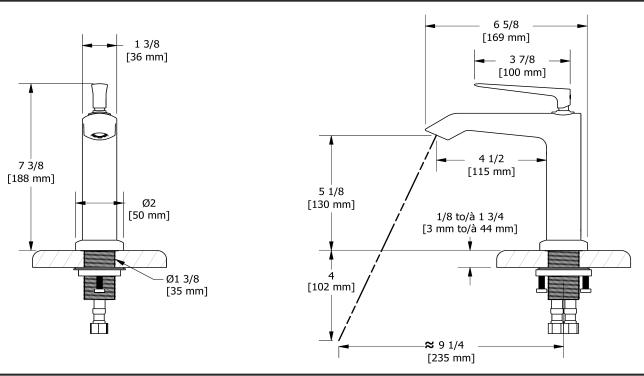

# **Specifications**

## **Descriptions**

- Push drain
- Ceramic cartridge
- 3/8" speedway compression

#### Available colors

• C: Chrome

#### Available flows

- 3.7 L/min, 1 gpm (US) 60psi
- 1.9 L/min, 0.5 gpm (US) 60psi ( **VYS01-05** )

### Certifications

- CSA B125.1
- NSF/ANSI standard 61 and 372
- ASME A112.18.1
- CMR248 Approval
- ADA





Sizes, models and finishes may differ from thoses presented.

#### Warranty

This **Riobel Inc.** product you have purchased carries a Limited Lifetime Warranty on the chrome, PVD finish, blacks and all working parts and is guaranteed from the initial purchase date against all manufacturing defects. All other finishes, including plastic components, are guaranteed for one year. All electric and/or electronic parts are covered by a 5-year limited warranty.

#### **Customer Service**

Ontario, West Canada: 888-287-5354 Quebec, Maritimes, United States: 866-473-8442