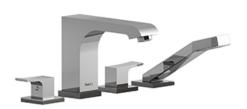

4-piece deck-mount tub filler with hand shower **ZO12** 

# **Descriptions**

- 1-jet hand shower/scale-free
- Ceramic cartridge
- Drilling holes diameter =  $4x \cdot 1 \cdot 1/4 \cdot (32mm)$
- G½" inlet male