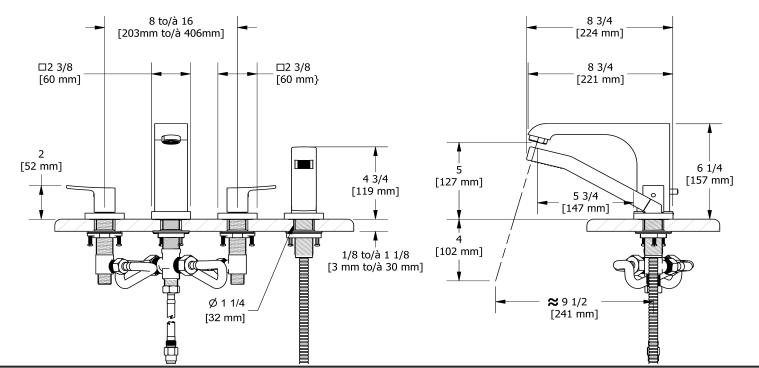

# **Descriptions**

- 1-jet hand shower/scale-free
- Ceramic cartridge
- Drilling holes diameter =  $4x \cdot 1 \cdot 1/4 \cdot (32mm)$
- G½" inlet male