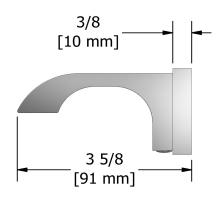

# **Specifications**

## **Description**

• 4 anchor points

### Available colors

• C : Chrome

BN : Brushed Nickel (PVD)PN : Polished Nickel (PVD)







Sizes, models and finishes may differ from thoses presented.

#### Warranty

This **Riobel Inc.** product you have purchased carries a Limited Lifetime Warranty on the chrome, PVD finish, blacks and all working parts and is guaranteed from the initial purchase date against all manufacturing defects. All other finishes, including plastic components, are guaranteed for one year. All electric and/or electronic parts are covered by a 5-year limited warranty.

#### **Customer Service**

Ontario, West Canada: 888-287-5354 Quebec, Maritimes, United States: 866-473-8442