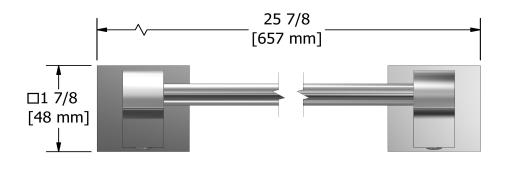

# **Specifications**

## **Description**

• 4 anchor points

### Available colors

• C : Chrome

BN : Brushed Nickel (PVD)PN : Polished Nickel (PVD)







Sizes, models and finishes may differ from thoses presented.

#### Warranty

This **Riobel Inc.** product you have purchased carries a Limited Lifetime Warranty on the chrome, PVD finish, blacks and all working parts and is guaranteed from the initial purchase date against all manufacturing defects. All other finishes, including plastic components, are guaranteed for one year. All electric and/or electronic parts are covered by a 5-year limited warranty.

#### **Customer Service**

Ontario, West Canada: 888-287-5354 Quebec, Maritimes, United States: 866-473-8442