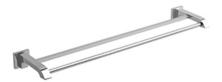

ZO6



# Specifications

## **Description**

• 4 anchor points

### Available colors

- C : Chrome
- BN : Brushed Nickel (PVD)
- PN : Polished Nickel (PVD)



Sizes, models and finishes may differ from thoses presented.

#### Warranty

This **Riobel Inc.** product you have purchased carries a Limited Lifetime Warranty on the chrome, PVD finish, blacks and all working parts and is guaranteed from the initial purchase date against all <u>manufacturing defects</u>. All other finishes, including plastic components, are guaranteed for one year. All electric and/or electronic parts are covered by a 5-year limited warranty.

#### **Customer Service**

Ontario, West Canada : 888-287-5354 Quebec, Maritimes, United States : 866-473-8442