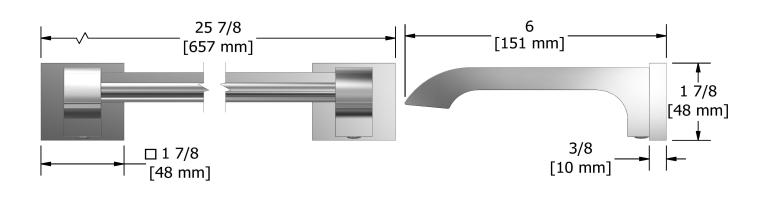

ZO6



# Specifications

## **Description**

• 4 anchor points

### Available colors

- C : Chrome
- BN : Brushed Nickel (PVD)
- PN : Polished Nickel (PVD)



Sizes, models and finishes may differ from thoses presented.

#### Warranty

This **Riobel Inc.** product you have purchased carries a Limited Lifetime Warranty on the chrome, PVD finish, blacks and all working parts and is guaranteed from the initial purchase date against all <u>manufacturing defects</u>. All other finishes, including plastic components, are guaranteed for one year. All electric and/or electronic parts are covered by a 5-year limited warranty.

#### **Customer Service**

Ontario, West Canada : 888-287-5354 Quebec, Maritimes, United States : 866-473-8442