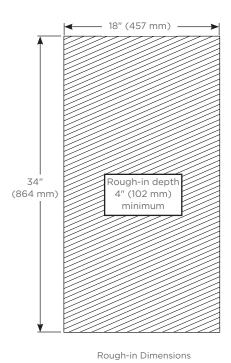

# **Installation Options**

**Recessed Mount** - Rough Opening - 34" H x 18" W x 4" D (864 mm H x 457 mm W x 102 mm D) **Surface Mount** - Reference Surface Mount Kit when ordering RSMK36D4P - Polished Edge Mirror Side Kit