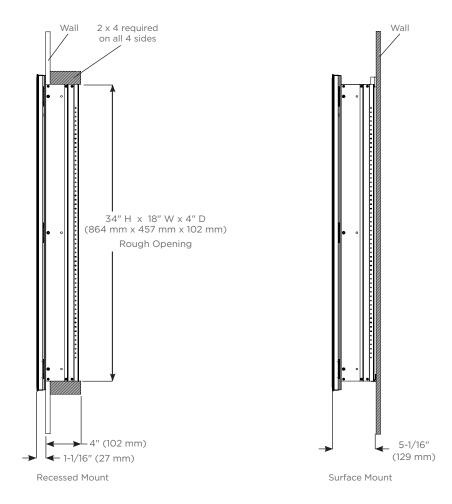

# **Installation Options**

**Recessed Mount** - Rough Opening - 34" H x 18" W x 4" D (864 mm H x 457 mm W x 102 mm D) **Surface Mount** - Reference Surface Mount Kit when ordering RSMK36D4P - Polished Edge Mirror Side Kit

#### **Dimensions**

Height: 36-1/8" (918 mm) Width: 20" (508 mm)

Depth: 5-1/16" (129 mm) When surface mounted

1-1/16" (27 mm) When recessed