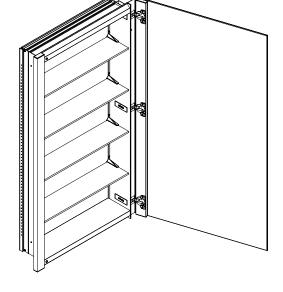

### **Features**

- · Low profile door design
- Ideal for remodeling with a 1" (25 mm) flange
- $\bullet$  Clean interior due to hidden shelf adjustments that move at 1/2" (13 mm) increments
- Mirrored interior
- Includes installation hardware for recess mounting
- Can be recessed or surface mounted (surface mounting kit required)
- Slow-close functionality
- Can be installed with left or right opening

# Construction

- Satin anodized aluminum body
- 3 mirror design rear of cabinet and both sides of door
- Grass 108° self-closing hinges with 3 way adjustability
- Safeseal® Gasket with sealed corners on cabinet body