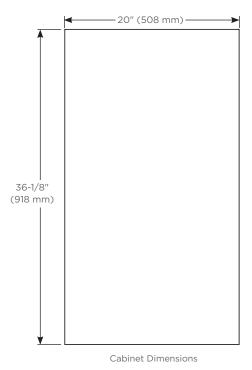

#### **Dimensions**

Height: 36-1/8" (918 mm) Width: 20" (508 mm)

Depth: 5-1/16" (129 mm) When surface mounted

1-1/16" (27 mm) When recessed