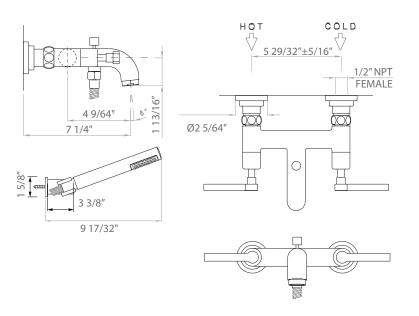

## WALL MOUNT EXPOSED TUB SET WITH HANDSHOWER

ROHL Transitional Bath Avanti ROHL Modern Lombardia

A2202LM (Metal Levers)
A2202XM (Cross Handles)
A2202PCCR (Cristallo di Rocca Handles)

## **FEATURES**

- · Includes wall unions
- Wall mount only. Cannot be installed with iron tub unions or deck unions.
- 6.6 GPM at 60 PSI
- Brass construction
- 59" length flexible metal hose