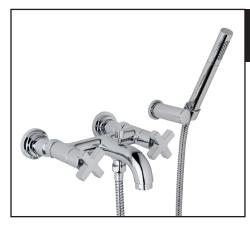

## WALL MOUNT EXPOSED TUB SET WITH HANDSHOWER

ROHL Transitional Bath Avanti ROHL Modern Lombardia

A2202LM (Metal Levers)
A2202XM (Cross Handles)
A2202PCCR (Cristallo di Rocca Handles)

## **FEATURES**

- · Includes wall unions
- Wall mount only. Cannot be installed with iron tub unions or deck unions.
- 6.6 GPM at 60 PSI
- Brass construction
- 59" length flexible metal hose