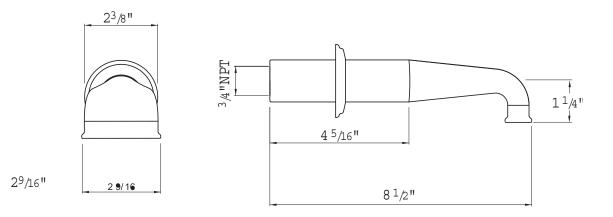

### FEATURES

- 8" wall mounted tub filler
- Solid brass construction
- 3/4" female inlet
- For use with: separate wall valves, concealed therm systems and exposed therm systems