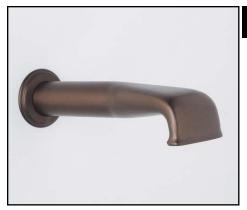

## Wall Mounted Low Level Bath Spout

ROHL Perrin & Rowe Bath

### FEATURES

- 8" wall mounted tub filler
- Solid brass construction
- 3/4" female inlet
- For use with: separate wall valves, concealed therm systems and exposed therm systems