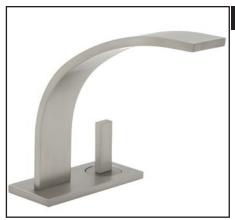

## **WAVE Single Lever Deck Mounted Lavatory Faucet**

**ROHL Modern Collection** 

**WA652L\*** 

## **FEATURES**

- Fixed spout
- Metal lever handle only
- Single lever control
- Ceramic cartridge
- All brass construction
- Pop-up drain, 11/4" pipe
- Hole cutout should be 25/8" center to center
- Spout cutout is 11/2"
- Single lever cutout is 17/8"-2"
- Polished Nickel not available
- Custom deck installation only
- Does not fit pedestal sinks
- Flow restrictors must not be removed to ensure proper flow
- 1.2 GPM

## **COLORS/FINISHES**

- Polished Chrome
- Satin Nickel