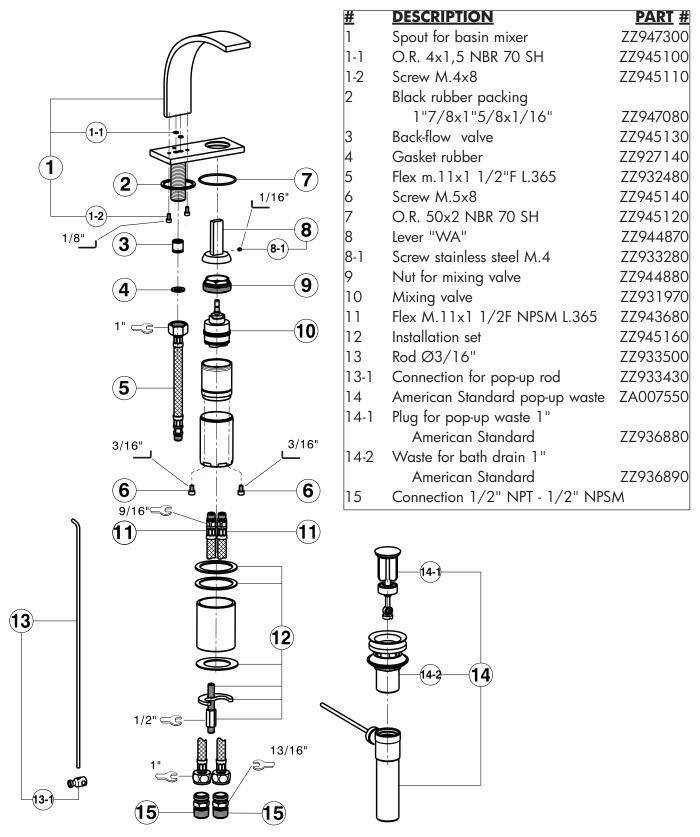

## **FEATURES**

- Fixed spout
- Metal lever handle only
- Single lever control
- Ceramic cartridge
- All brass construction
- Pop-up drain, 11/4" pipe
- Hole cutout should be 25/8" center to center
- Spout cutout is 11/2"
- Single lever cutout is 17/8"-2"
- Polished Nickel not available
- Custom deck installation only
- Does not fit pedestal sinks
- Flow restrictors must not be removed to ensure proper flow
- 1.2 GPM