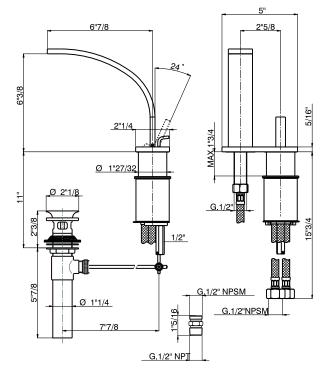

## **FEATURES**

- Fixed spout
- Metal lever handle only
- Single lever control
- Ceramic cartridge
- All brass construction
- Pop-up drain, 11/4" pipe
- Hole cutout should be 25/8" center to center
- Spout cutout is 11/2"
- Single lever cutout is 17/8"-2"
- Polished Nickel not available
- Custom deck installation only
- Does not fit pedestal sinks
- Flow restrictors must not be removed to ensure proper flow
- 1.2 GPM