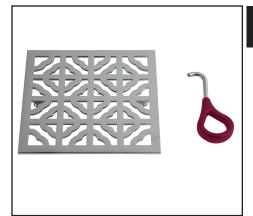

## PETAL DECORATIVE DRAIN COVER

**ROHL Spa Shower** 

DC3146

## **FEATURES**

- Solid brass construction
- 5" x 5"
- Includes cover opening tool
- To complete set, select from one of the below:
  - ROHL Drain Body Kits, including throat assembly: SDC13, SDC12, SDABS2/3, SDPVC2/3
  - Customer supplied drain body\* and ROHL Drain Throat Assembly: DT105Cl3, DT123ABS3, DT122ABS2
    - Refer to third party drain body specification sheet for appropriate size