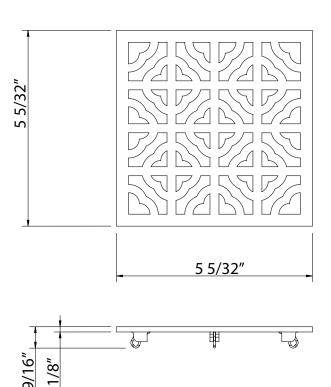

## **FEATURES**

- Solid brass construction
- 5" x 5"
- Includes cover opening tool
- To complete set, select from one of the below:
  - ROHL Drain Body Kits, including throat assembly: SDC13, SDC12, SDABS2/3, SDPVC2/3
  - Customer supplied drain body\* and ROHL Drain Throat Assembly: DT105Cl3, DT123ABS3, DT122ABS2
    - Refer to third party drain body specification sheet for appropriate size