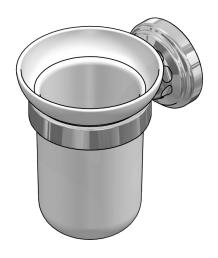

### **DESCRIPTION**

- · Handcrafted in the UK
- · Supplied with white ceramic tumbler
- · Mounting wall plugs/screws and plate supplied
- · Concealed wall fixings

# **Traditional Tumbler Holder**

**MODEL**: U.6969