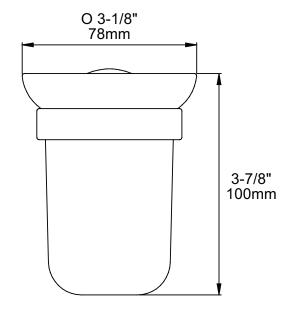

LONDON



### **DESCRIPTION**

- · Handcrafted in the UK
- · Supplied with white ceramic tumbler
- · Mounting wall plugs/screws and plate supplied
- · Concealed wall fixings

#### WARRANTY

 Consult your local House of Rohl showroom for additional information and specifications. For complete warranty details and a list of showrooms, go to houseofrohl.com

# **SPECIFICATIONS**



# **Traditional Tumbler Holder**

**MODEL**: U.6969





## For warranty or additional information, contact:

**US Customers** 

Canadian Customers

U.S.A. houseofrohl.com/support 1-800-777-9762

QUEBEC / MARITIMES / WESTERN CANADA houseofrohl.ca/support 1-866-473-8442 ONTARIO houseofrohl.ca/support 1-800-287-5354

Riobel

PERRIN & ROWE



victoria (+) albert°

Rohl