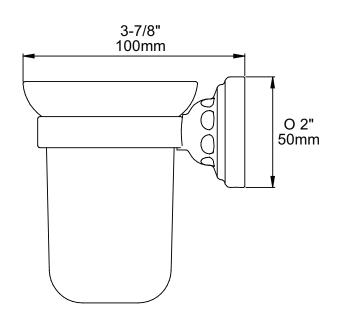

LONDON



### **DESCRIPTION**

- · Handcrafted in the UK
- · Supplied with white ceramic tumbler
- · Mounting wall plugs/screws and plate supplied
- · Concealed wall fixings

#### WARRANTY

 Consult your local House of Rohl showroom for additional information and specifications. For complete warranty details and a list of showrooms, go to houseofrohl.com

# **SPECIFICATIONS**



# **Traditional Tumbler Holder**

**MODEL**: U.6969





## For warranty or additional information, contact:

**US Customers** 

Canadian Customers

U.S.A. houseofrohl.com/support 1-800-777-9762

QUEBEC / MARITIMES / WESTERN CANADA houseofrohl.ca/support 1-866-473-8442 ONTARIO houseofrohl.ca/support 1-800-287-5354

Riobel

PERRIN & ROWE



victoria (+) albert°

Rohl